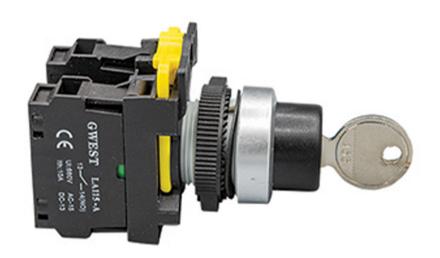

# **KEY-OPERATED BUTTONS**

### **DESCRIPTION**

The main body of push buttons adopts zinc alloy and high-grade anti-flame plastic. It is necessary to press directly on the operator surface. It has a structure that prevents accidental pressing. The button and the button ring are at the same height.

#### **FEATURES**

It has a chrome metal protective frame.

Three or five contact blocks can be mounted in a row.

High electrical values.

Easy assembly without requiring any equipment.