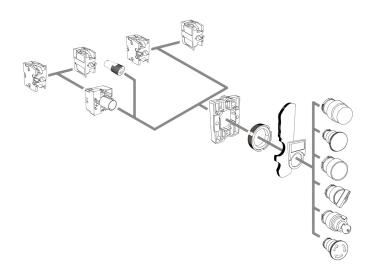

## **SECTIONS AND DIMENSIONS**

| PRODUCT CODE | CONTACT | DESCRIPTION              |
|--------------|---------|--------------------------|
| A5 - 10Y     | 1NO     | 0 −1 Key-Operated Button |